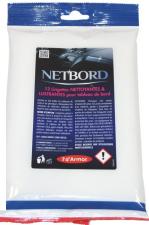

# NETBORD

## CLEANING & POLISHING WIPES FOR DASHBOARDS

#### Characteristics

Wipes pre-saturated with polishing shining agent Packet: 12 wipes Box of 20 packets

For more information, see MSDS.